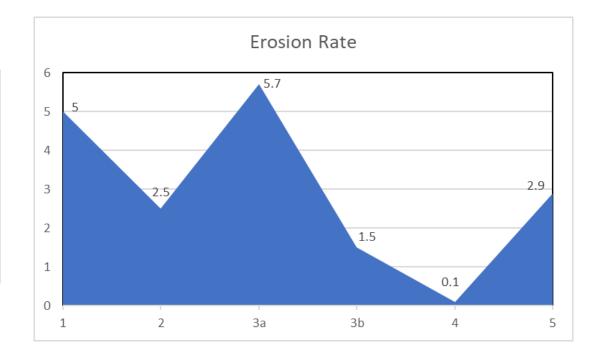

| Table B.2<br>Average Erosion Rates in Each Beach Zone                                                  |                |      |       |         |  |  |  |  |
|--------------------------------------------------------------------------------------------------------|----------------|------|-------|---------|--|--|--|--|
| Zone Profile Lines Erosion (+) & Shoreline Retreat (-) & Average Residentia Land Value per Square Foot |                |      |       |         |  |  |  |  |
| 1. Upper South Seas                                                                                    | R-84 to R-89   | -5.0 | -8.3  | \$60.88 |  |  |  |  |
| 2. Lower South Seas                                                                                    | R-90 to R-93   | -2.5 | -7.3  | \$40.72 |  |  |  |  |
| 3A Village                                                                                             | R-94 to R-96   | -5.7 | -12.9 | \$47.43 |  |  |  |  |
| 3B Tween Waters Road                                                                                   | R-97 to R-101  | -1.5 | -12.3 | \$47.47 |  |  |  |  |
| 4 Upper Gold Coast                                                                                     | R-102 to R-105 | -0.1 | -4.5  | \$41.47 |  |  |  |  |
| 5 Lower Gold Coast                                                                                     | R-106 to R-109 | -2.9 | -7.9  | \$44.89 |  |  |  |  |