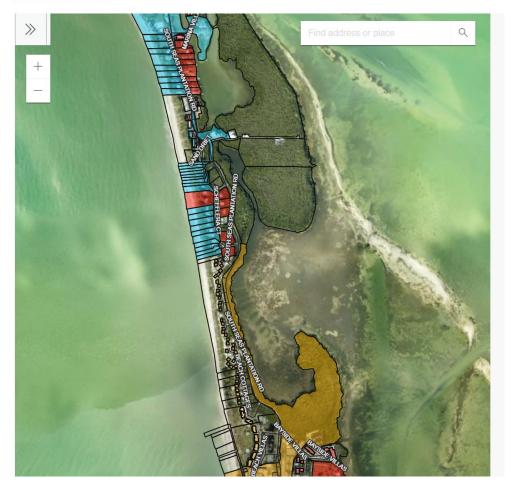

15.76%            | \$ 1,147,968.26 | \$ 132,170,927.00   | 8.6855  |
| 1077         | Sub Total                                | \$ 5,337,696.19 | 68.82%            | \$ 5,012,647.09 | \$ 1,640,975,723.00 |         |

|                                          | Example Just Value | Recreation Assessment |           |
|------------------------------------------|--------------------|-----------------------|-----------|
| Residential                              | \$<br>2,000,000.00 | \$                    | 5,699.24  |
| Residential Homesteaded (42.1% discount) | \$<br>2,000,000.00 | \$                    | 2,966.12  |
| Commercial                               | \$<br>2,000,000.00 | \$                    | 17,370.96 |





#### 2021 Beach Nourishment Apportionment Model

View Larger Map